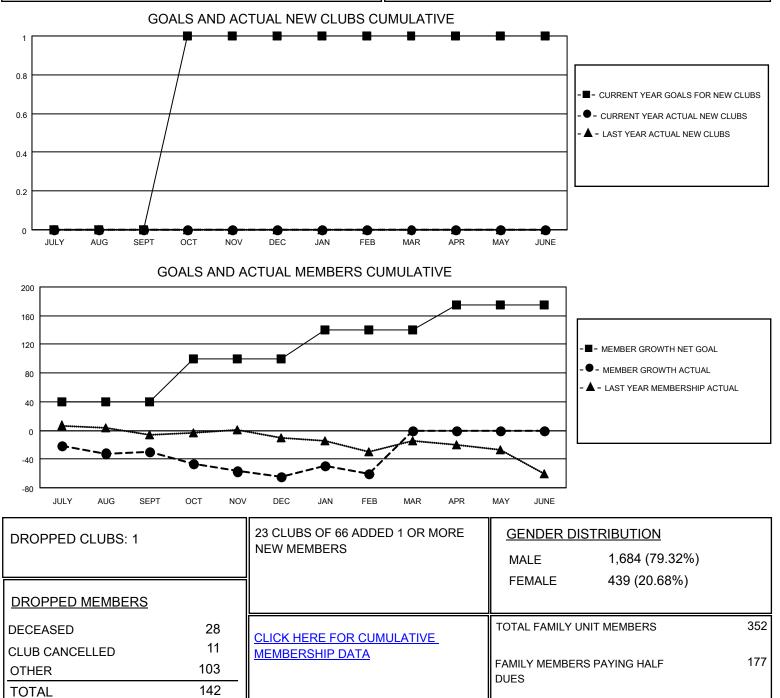

## LOCATION WISCONSIN

District 27 B2

Results as of: 2/28/2021

| Clubs                 |               |           |               | Members               |                       |                         |                                                    |
|-----------------------|---------------|-----------|---------------|-----------------------|-----------------------|-------------------------|----------------------------------------------------|
| RESULTS FOR 2020-2021 |               |           |               | RESULTS FOR 2020-2021 |                       |                         |                                                    |
| QUARTER               | NEW CLUB GOAL | NEW CLUBS | DROPPED CLUBS | QUARTER               | ER GROWTH NET<br>GOAL | MEMBER GROWTH<br>ACTUAL | DROPPED<br>MEMBERS ACTUAL<br>(including transfers) |
| JULY/AUG/SEPT         | 0             | 0         | 0             | JULY/AUG/SEPT         | 40                    | 29                      | 56                                                 |
| OCT/NOV/DEC           | 1             | 0         | 0             | OCT/NOV/DEC           | 60                    | 12                      | 46                                                 |
| JAN/FEB/MAR           | 0             | 0         | 1             | JAN/FEB/MAR           | 40                    | 45                      | 40                                                 |
| APR/MAY/JUNE          | 0             | 0         | 0             | APR/MAY/JUNE          | 35                    | 0                       | 0                                                  |